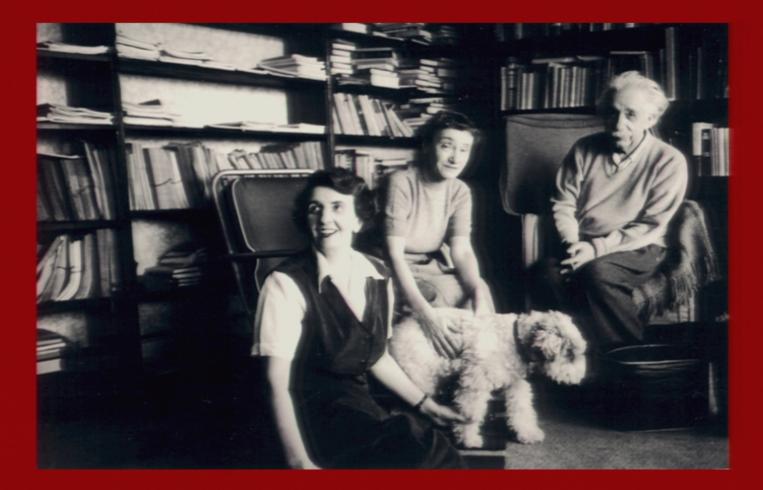

#### Title: Albert Einstein: The Man Behind the Genius - for ages 12 and up

Date: Oct 15, 2005 02:00 PM

URL: http://pirsa.org/05100025

Abstract: Albert Einstein remains one of most famous scientists in world history. His image is instantly recognizable and for many people, Einstein personifies genius. But who was Einstein really? What was he like as a person? What did his science actually mean? From his years in Europe where he was known mainly for his scientific genius to his life in the United States where his scientific contributions declined as he aged as he became more involved in the political, humanitarian, and social concerns, Alice Calaprice, co author of Albert Einstein, a biography explores the man behind the genius. <kw> Alice Calaprice, Einstein, family, biography, early years, young, </kw>