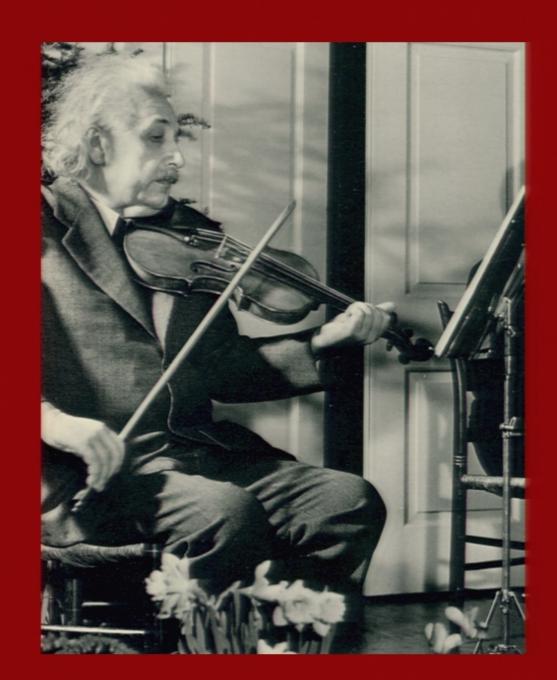

recognizable and for many people, Einstein personifies genius. But who was Einstein really? What was he like as a person? What did his science actually mean? From his years in Europe where he was known mainly for his scientific genius to his life in the United States where his scientific contributions declined as he aged as he became more involved in the political, humanitarian, and social concerns, Alice Calaprice, co author of Albert Einstein, a biography explores the man behind the genius. <kw> Alice Calaprice, Einstein, family, biography, early years, young, </kw>

# EinsteinFest

The Man | The Science | The Times | The Legacy

Friday, September 30 to Sunday, October 23 2005



### Albert Einstein: The Man Behind the Genius

### EinsteinFest – Perimeter Institute, October 15, 2005





Pirsa: 05100025







Page 6/32







































| 1