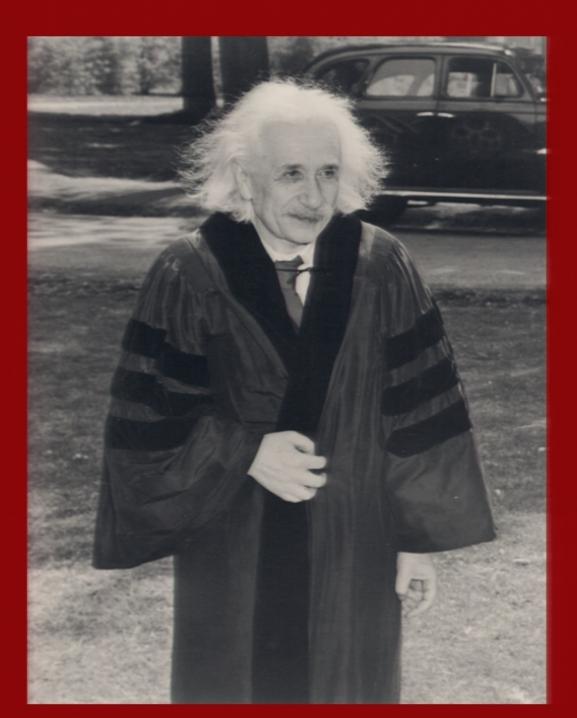

#### Title: Albert Einstein: The Man Behind the Genius - for ages 12 and up

Date: Oct 15, 2005 02:00 PM

URL: http://pirsa.org/05100025

Abstract: Albert Einstein remains one of most famous scientists in world history. His image is instantly recognizable and for many people, Einstein personifies genius. But who was Einstein really? What was he like as a person? What did his science actually mean? From his years in Europe where he was known mainly for his scientific genius to his life in the United States where his scientific contributions declined as he aged as he became more involved in the political, humanitarian, and social concerns, Alice Calaprice, co author of Albert Einstein, a biography explores the man behind the genius. <kw> Alice Calaprice, Einstein, family, biography, early years, young, </kw>